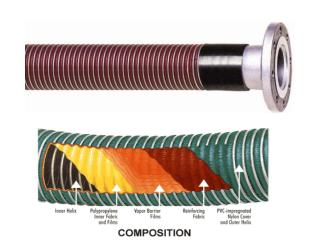

## MP2 COMPOSITE SPECIAL PETROLEUM HOSE

The Model MP2 composite special petroleum hose is designed for the transfer of a wide range of petroleum products, including those with modern gasoline additives, ethanol, JP aviation fuels, and 100% benzene.

This premium hose is designed for full suction, and is lightweight, flexible, and easy to handle. It is contsructed with multiple plies of polypropylene films and polyester vapor bariers, which lead to "fail safe" safety. The multiple layers of construction require a surpentine path for liquid to leak, preventing sudden catastrophic failure. Special crimped fittings also result in leak free assemblies every time